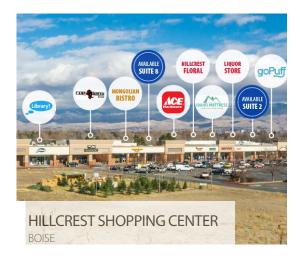

### HOLLY CHETWOOD CCIM LEASING REPRESENTATION EXPERTISE

Landlord Representation 59,839 SF multitenant strip center From 50% vacant to 100% occupied

Landlord Representation 113,970 SF multi-tenant strip center 4 leases | 15,000 SF filled | 85% occupied