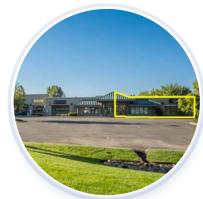

#### REPRESENTATION ASSIGNMENTS:

- Family Center at Federal Way 40,485 SF / LL Rep
- 602 Orchard 539- 8,969 SF SF/ LLRep
- Maple Tree Plaza 5,358 SF/ LLRep
- Orchard Park 1,200 14,600 SF / LLRep

- Overland Market 4,028 SF/ Seller Rep
- 1472 E Iron Eagle Dr 0.5 Acres/ Seller Rep
- Boulevard Plaza: 4,400 SF/ LL Rep
- 4870 W Emerald: 6,000 SF/ LL Rep

**ORCHARD PARK** 1,200 - 14,600 SF | RETAIL SPACE FOR LEASE

**FAMILY CENTER** 428,292 SF | RETAIL SPACE FOR LEASE

**MAPLE TREE PLAZA** 24,000 SF | RETAIL SPACE FOR LEASE

**ORCHARD PLACE** 3,000 SF | RETAIL SPACE FOR LEASE