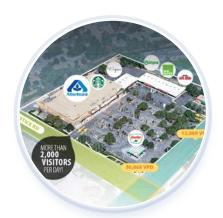

#### REPRESENTATION ASSIGNMENTS:

- Family Center at Federal Way 40,485 SF / LL Rep
- 602 Orchard 539- 8,969 SF SF/ LLRep
- Maple Tree Plaza 5,358 SF/ LLRep
- Orchard Park 1,200 14,600 SF / LLRep

- Overland Market 4,028 SF/ Seller Rep
- 1472 E Iron Eagle Dr 0.5 Acres/ Seller Rep
- Boulevard Plaza: 4,400 SF/ LL Rep
- 4870 W Emerald: 6,000 SF/ LL Rep

Last year, Moses represented clients in leasing and sales transactions exceeding 426,083 SF

## MOSES MUKENGEZI RECENT TOP TRANSACTIONS

(208) 947-0836 | moses@tokcommercial.com

USTICK & EAGLE (LAND)
0.5 ACRES | LAND FOR SALE

**4870 W EMERALD** 6,000 SF | RETAIL SPACE FOR SALEAA A

**OVERLAND MARKET** 48,331 SF | RETAIL SPACE FOR LEASE

**ORCHARD PARK** 1,200 - 14,600 SF | RETAIL SPACE FOR LEASE

**FAMILY CENTER** 428,292 SF | RETAIL SPACE FOR LEASE

**MAPLE TREE PLAZA** 24,000 SF | RETAIL SPACE FOR LEASE

**ORCHARD PLACE** 3,000 SF | RETAIL SPACE FOR LEASE