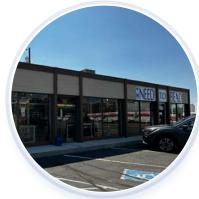

#### REPRESENTATION ASSIGNMENTS:

- Family Center at Federal Way 40,485 SF / LL Rep
- 602 Orchard 539- 8,969 SF SF/ LLRep
- Maple Tree Plaza 5,358 SF/ LLRep
- Orchard Park 1,200 14,600 SF / LLRep

- Overland Market 4,028 SF/ Seller Rep
- 1472 E Iron Eagle Dr 0.5 Acres/ Seller Rep
- Boulevard Plaza: 4,400 SF/ LL Rep
- 4870 W Emerald: 6,000 SF/ LL Rep

**ORCHARD PARK** 1,200 - 14,600 SF | RETAIL SPACE FOR LEASE

**FAMILY CENTER** 428,292 SF | RETAIL SPACE FOR LEASE

**MAPLE TREE PLAZA** 24,000 SF | RETAIL SPACE FOR LEASE

**ORCHARD PLACE** 3,000 SF | RETAIL SPACE FOR LEASE